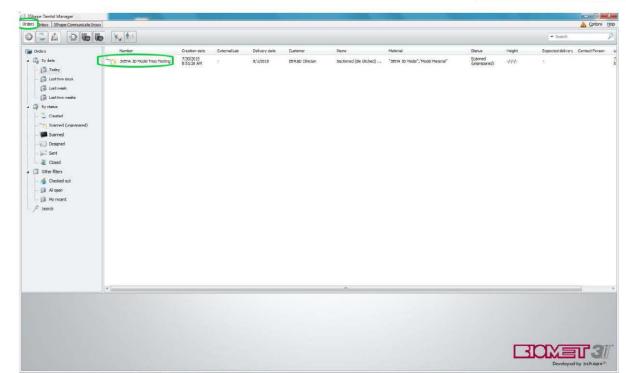

r using the following settings:

Restoration: "Crown"

Color: "Gold"Shade: "Vita 1"

### Step 1:

b) Double click on the 3Shape icon.



d) Trios order will appear in the "3Shape communicate inbox".

e) Right click on the order, select "Open" to modify order.









## Scan-Thru Workflow for Certain<sup>®</sup> and Ex-Hex<sup>®</sup> BellaTek Abutments



## TRIOS® Scanner



### Step 2:

a) Change order number, then click "Ok" to continue.



Default conversion used

Some differentiates

Construction

Construction

Control of the construction

Construction

Control of the construction

Control of the

c) Click on tooth to change crown material to "3i EHA 3D Model" material.

# Scan-Thru Workflow for Certain<sup>®</sup> and Ex-Hex<sup>®</sup> BellaTek Abutments



## TRIOS® Scanner







c) Order will appear in "Orders" inbox.

## Scan-Thru Workflow for Certain® and Ex-Hex® BellaTek Abutments



## TRIOS® Scanner

#### Step 4:

Press F4 to open the order folder. Drag or paste the completed pdf BellaTek Work Order form file inside the order folder. Close folder to continue.







Click on order and then click "Send" to send the order to the manufacturer.

Unless otherwise indicated, as referenced herein, all trademarks are the property of Zimmer Biomet; and all products are manufactured by one or more of the dental subsidiaries of Zimmer Biomet Holdings, Inc. and marketed and distributed by Zimmer Biomet Dental and its authorized marketing partners. For additional product information, please refer to the individual product labeling or instructions for use. Product cleara