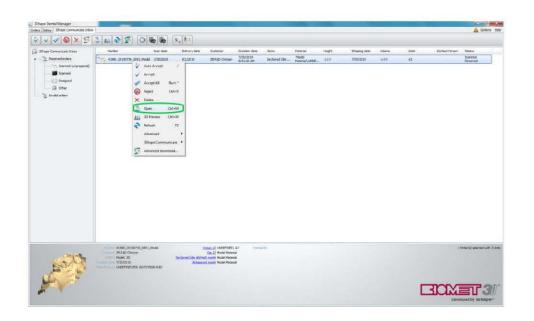

### Step 1:

b) Double click on the 3Shape icon.

d) Trios order will appear in the "3Shape communicate inbox".

e) Right click on the order, select "Open" to modify order.