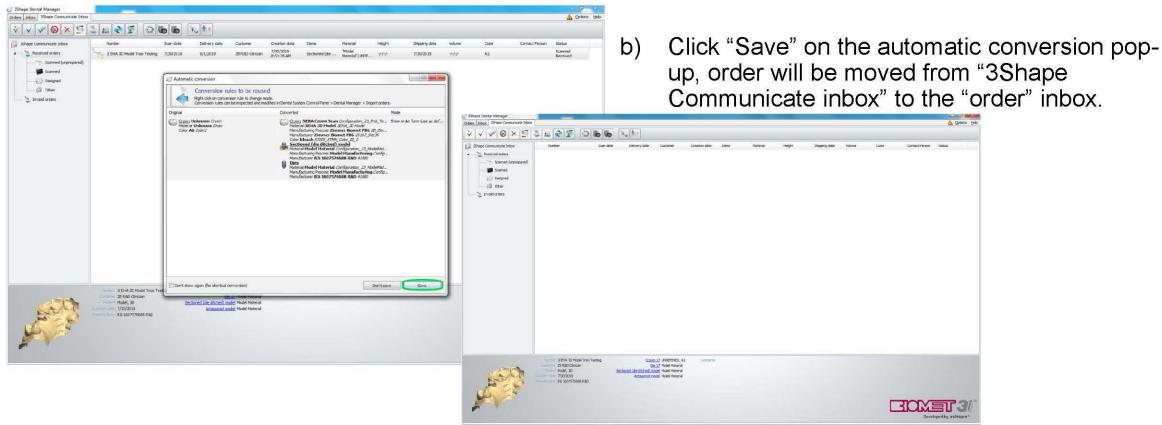

### Step 2:

a) Change order number, then click "Ok" to continue.

Default conversion used

Some differentiates

Construction

Construction

Control of the construction

Construction

Control of the construction

Control of the

c) Click on tooth to change crown material to "3i EHA 3D Model" material.