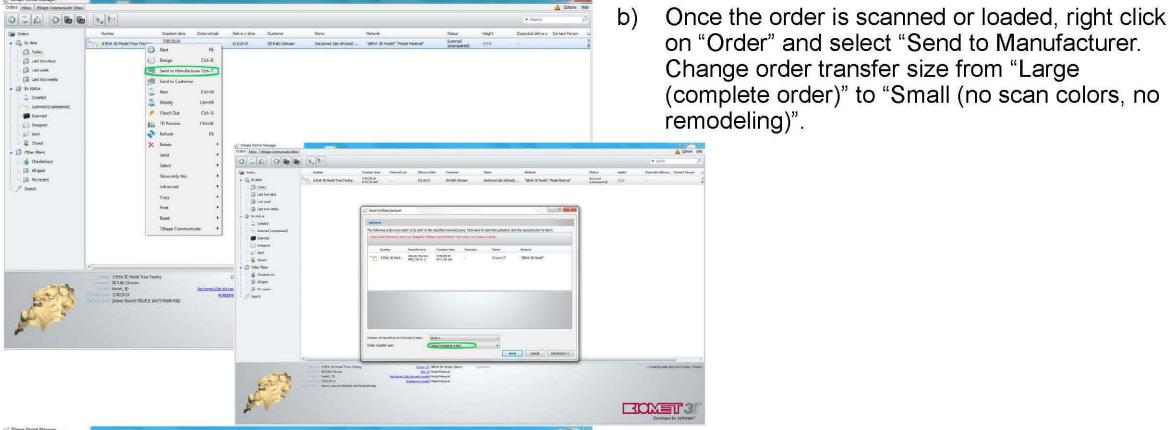

#### Step 4:

Press F4 to open the order folder. Drag or paste the completed pdf BellaTek Work Order form file inside the order folder. Close folder to continue.

Click on order and then click "Send" to send the order to the manufacturer.