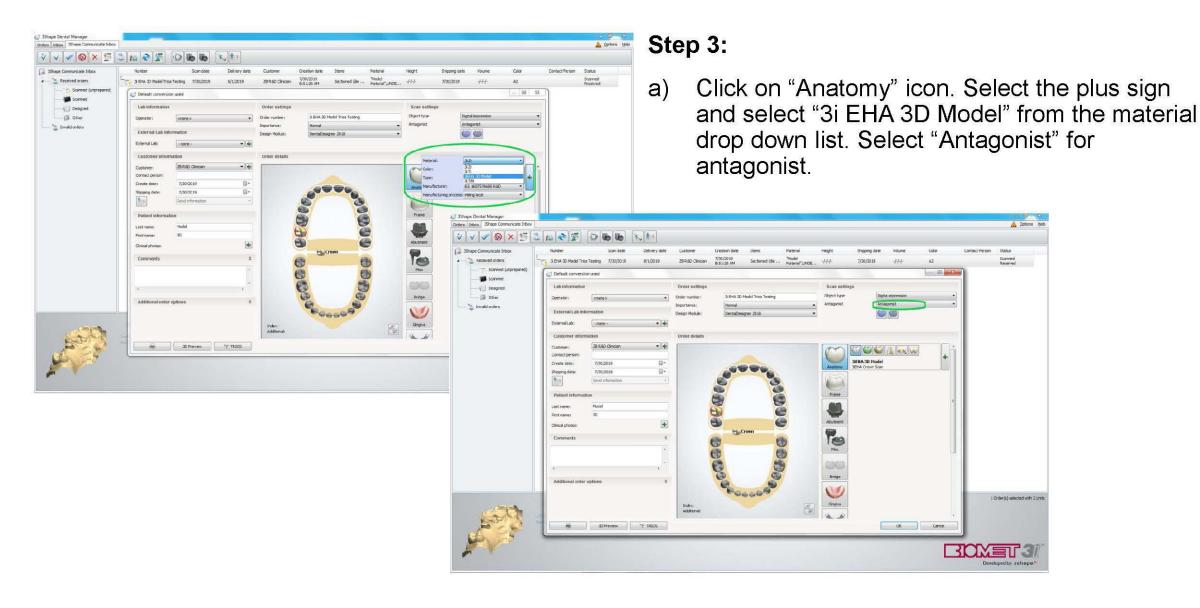

Control of the construction

Control of the

c) Click on tooth to change crown material to "3i EHA 3D Model" material.