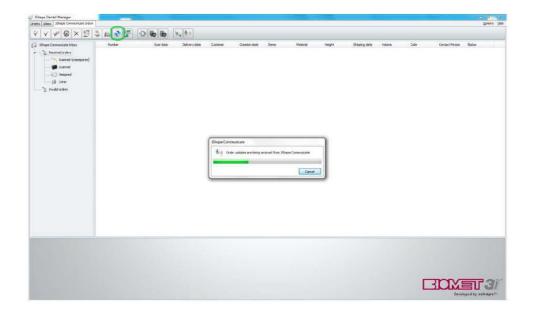

# Scan-Thru Workflow for Certain<sup>®</sup> and Ex-Hex<sup>®</sup> BellaTek Abutments



## TRIOS® Scanner

Trios scanner must be setup to send order to customer's 3Shape Communicate Inbox prior to scan (this is a one-time setup – contact Customer Service for assistance).

#### Step 0:

a) Create an order in your Trios Scanner using the following settings:

Restoration: "Crown"

Color: "Gold"Shade: "Vita 1"

### Step 1:

b) Double click on the 3Shape icon.



d) Trios order will appear in the "3Shape communicate inbox".

e) Right click on the order, select "Open" to modify order.









## Scan-Thru Workflow for Certain<sup>®</sup> and Ex-Hex<sup>®</sup> BellaTek Abutments



## TRIOS® Scanner



### Step 2:

a) Change order number, then click "Ok" to continue.



Default conversion used

Some differentiates

Construction

Construction

Control of the construction

Construction

Control of the construction

Control of the

c) Click on tooth to change crown material to "3i EHA 3D Model" material.

# Scan-Thru Workflow for Certain<sup>®</sup> and Ex-Hex<sup>®</sup> BellaTek Abutments



## TRIOS® Scanner







c) Order will appear in "Orders" inbox.

## Scan-Thru Workflow for Certain® and Ex-Hex® BellaTek Abutments



## TRIOS® Scanner

#### Step 4:

Press F4 to open the order folder. Drag or paste the completed pdf BellaTek Work Order form file inside the order fold