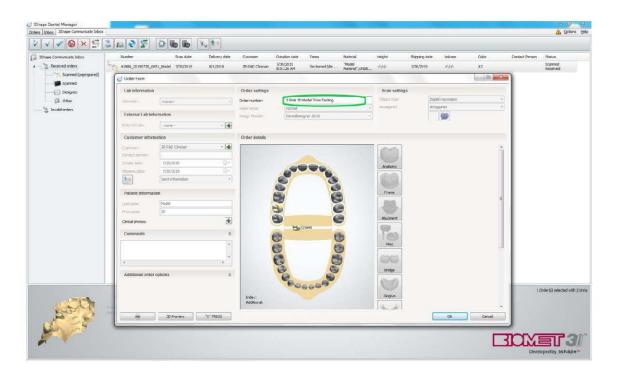

### Step 2:

a) Change order number, then click "Ok" to continue.

Default conversion used

Some differentiates

Construction

Construction

Control of the construction

Construction