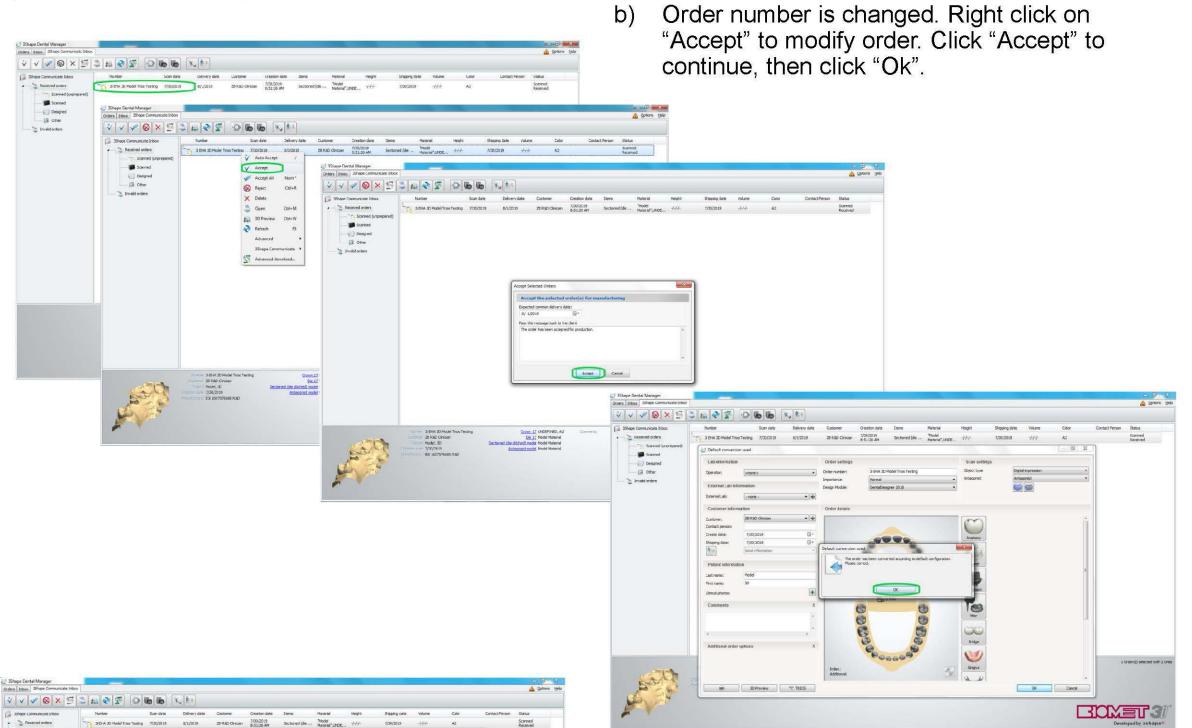

### Step 2:

a) Change order number, then click "Ok" to continue.

Default conversion used

Some differentiates

Construction

Construction

Control of the construction

Construction

Control of the construction

Control of the

c) Click on tooth to change crown material to "3i EHA 3D Model" material.