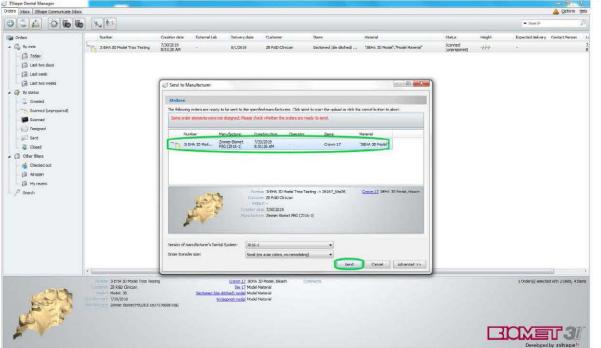

#### Step 4:

Press F4 to open the order folder. Drag or paste the completed pdf BellaTek Work Order form file inside the order folder. Close folder to continue.

Click on order and then click "Send" to send the order to the manufacturer.