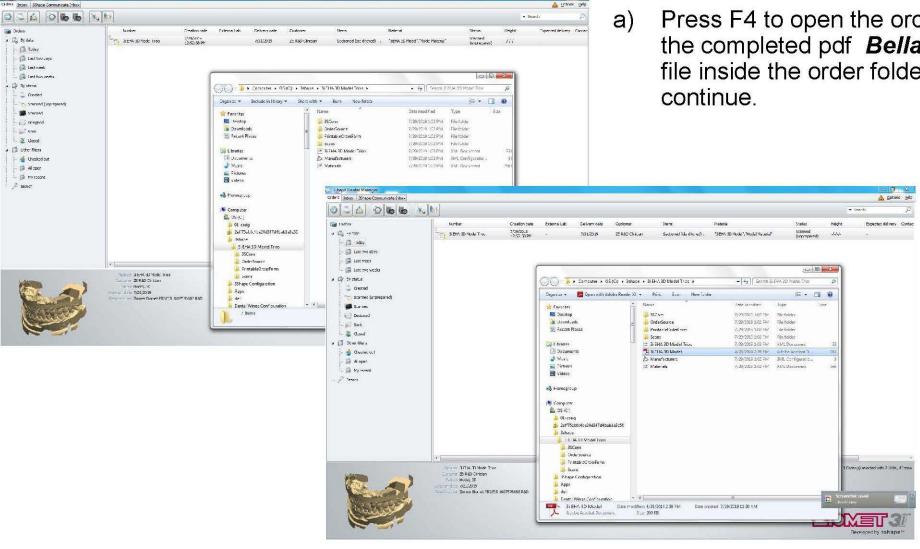

#### Step 4:

Press F4 to open the order folder. Drag or paste the completed pdf BellaTek Work Order form file inside the order folder. Close folder to continue.

Click on order and then click "Send" to send the order to the manufacturer.